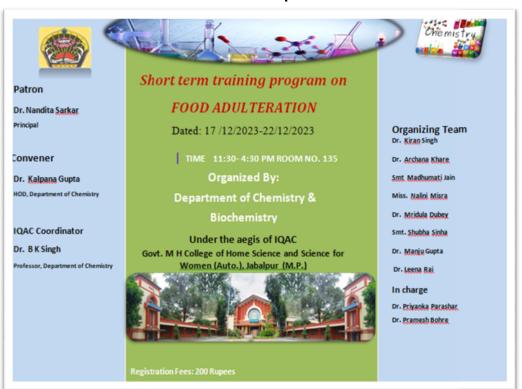

## Short term training program on FOOD ADULTERATION Dated:17 /12/2023-22/12/2023 No. of Participants-34

GOVERNMENT M.H. COLLEGE OF HOME SCIENCE & SCIENCE FOR WOMEN, AUTONOMOUS, JABALPUR (M.P.) NAAC REACCEDITED 2019: B\* GRADE

#### FOOD ADULTERATION

Organized by Department of chemistry & Biochemistry

This is to certify that Miss..... Class-...... has participated and successfully completed Short Term Course Titled: Food Adulteration from 17 /12/2023-22/12/2023 at ChemEra Training Center, Department of Chemistry & Bio-Chemistry, Govt. M. H. College of Home Science & Science for Women, Autonomous, Jabalpur, M.P.