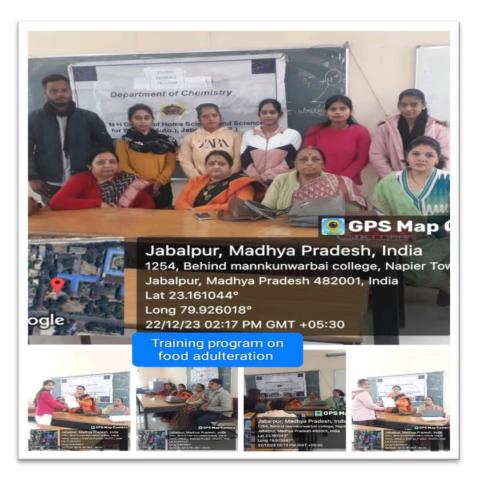

## Short term training program on FOOD ADULTERATION Dated:17 /12/2023-22/12/2023 No. of Participants-34

GOVERNMENT M.H. COLLEGE OF HOME SCIENCE & SCIENCE FOR WOMEN, AUTONOMOUS, JABALPUR (M.P.) NAAC REACCEDITED 2019: B\* GRADE

#### FOOD ADULTERATION

Organized by Department of chemistry & Biochemistry

This is to certify that Miss..... Class-...... has participated and successfully completed Short Term Course Titled: Food Adulteration from 17 /12/2023-22/12/2023 at ChemEra Training Center, Department of Chemistry & Bio-Chemistry, Govt. M. H. College of Home Science & Science for Women, Autonomous, Jabalpur, M.P.