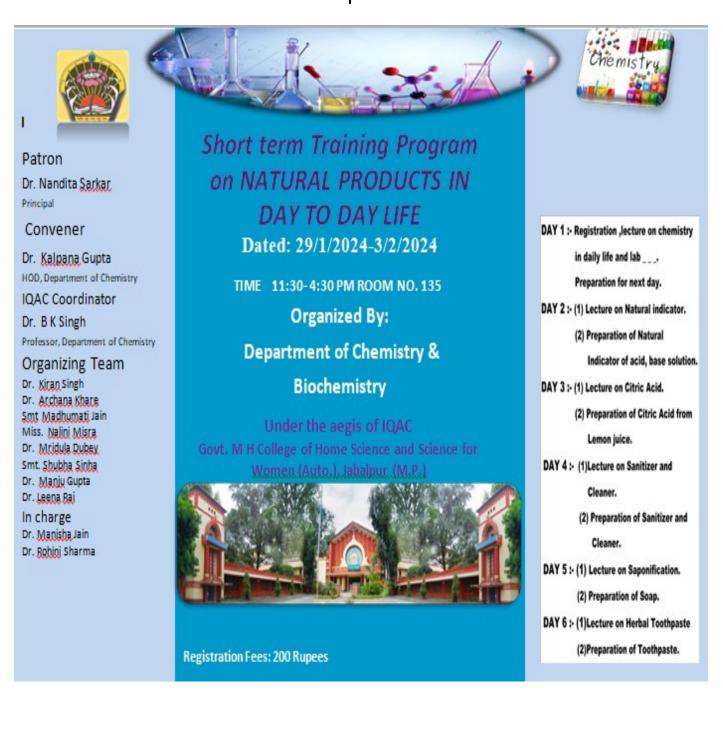

### Short term training program on NATURAL PRODUCTS IN DAY TODAY LIFE

Dated: 29/1/2024-3/2/2024 No. of Participants- 65

Short term training program on natural products in day to day life

Jabalpur, Madhya Pradesh, India 5W6G+GR6 Govt MH college, Napier Town, Jabalpur, Madhya Pradesh 48200 Lat 23.16109° Long 79.926018° 02/02/24 01:09 PM GMT +05:30