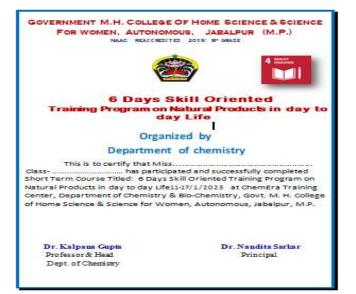

# ADDON COURSES 6 Days Skill Oriented Training Program on Natural Products in day to day Life 11-17/1/2023

#### Dated: 16-21/1/2023

Department of chemistry

This is to certify that Miss.....

Dr. Kalpana Gupta Professor & Head Dept. of Chemistry Dr. Naudita Sarkar Principal