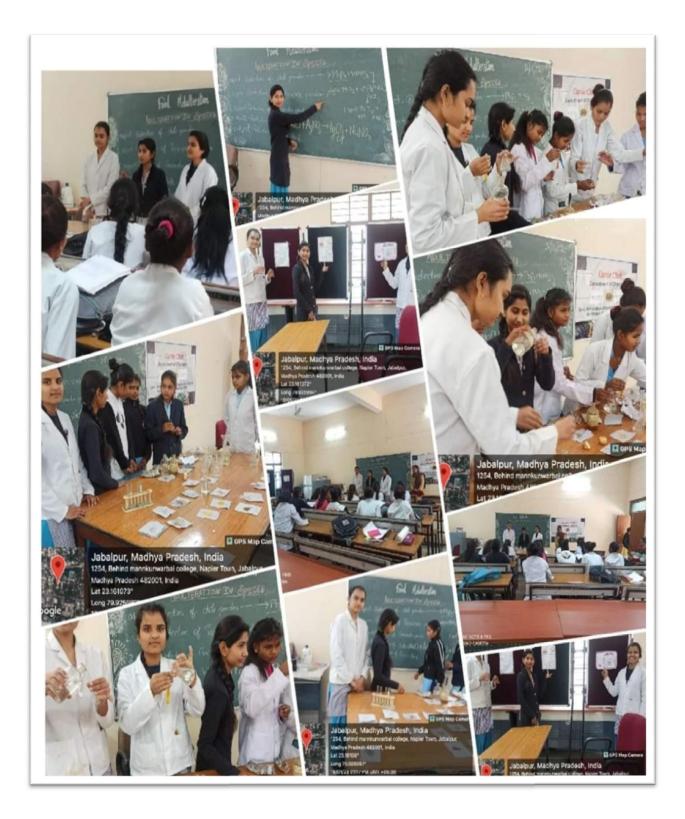

## Short term training program on FOOD ADULTERATION Dated:17 /12/2023-22/12/2023 No. of Participants-34

GOVERNMENT M.H. COLLEGE OF HOME SCIENCE & SCIENCE FOR WOMEN, AUTONOMOUS, JABALPUR (M.P.) NAAC REACCEDITED 2019: B\* GRADE

#### FOOD ADULTERATION

Organized by Department of chemistry & Biochemistry

This is to certify that Miss..... Class-...... has participated and successfully completed Short Term Course Titled: Food Adulteration from 17 /12/2023-22/12/2023 at ChemEra Training Center, Department of Chemistry & Bio-Chemistry, Govt. M. H. College of Home Science & Science for Women, Autonomous, Jabalpur, M.P.