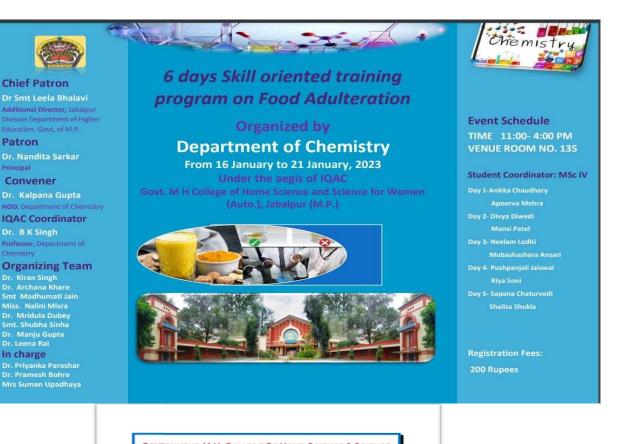

### 6 Days Skill Oriented Training Program on Food Adulteration

#### Dated: 16-21/1/2023

Department of chemistry

This is to certify that Miss.....

Dr. Kalpana Gupta Professor & Head Dept. of Chemistry Dr. Naudita Sarkar Principal