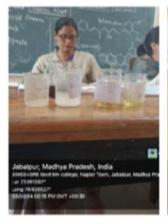

## Short term training program on FOOD ADULTERATION Dated:17 /12/2023-22/12/2023 No. of Participants-34

GOVERNMENT M.H. COLLEGE OF HOME SCIENCE & SCIENCE FOR WOMEN, AUTONOMOUS, JABALPUR (M.P.) NAAC REACCEDITED 2019: B\* GRADE

#### FOOD ADULTERATION

Organized by Department of chemistry & Biochemistry

This is to certify that Miss..... Class-...... has participated and successfully completed Short Term Course Titled: Food Adulteration from 17 /12/2023-22/12/2023 at ChemEra Training Center, Department of Chemistry & Bio-Chemistry, Govt. M. H. College of Home Science & Science for Women, Autonomous, Jabalpur, M.P.